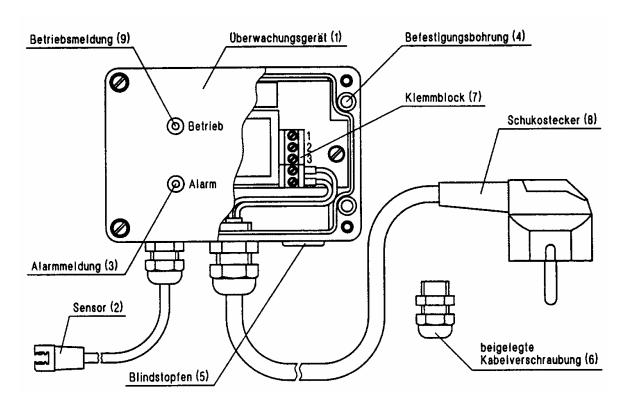

## **Function**

The water detector consists of a monitoring device (1) and a sensor (2). If water wets the sensor, the monitoring device activates an alarm with an LED (3) and an acoustic signal. At the same time, a zero-voltage contact for additional alarm devices or devices such as a horn, light signaller or shut-off valve.

## Installation steps

- 1. Deenergise device
- 2. Pull off cover
- 3. Fastening is carried out with two 4 x 40 mm cap screws in diagonally opposite holes (4)
- 4. Screw on cover
- 5. Secure sensor (2) on bottom of monitoring area

### Switching on

- Sensor must be dry
- Insert mains plug (8) in socket outlet
- LED for operation (9) is green

## Connecting zero-voltage contact

- 1. Deenergise device
- 2. Pull off cover
- 3. Replace blind plug (5) with screwed cable gland (6)
- 4. Insert cable through gland
- Connect cable for zero-voltage contact to terminal block (7)
   Contact via terminal 2 and 3: Closed in case of alarm
   Contact via terminal 1 and 3: Open in case of alarm
- 6. Tighten gland
- 7. Screw on cover